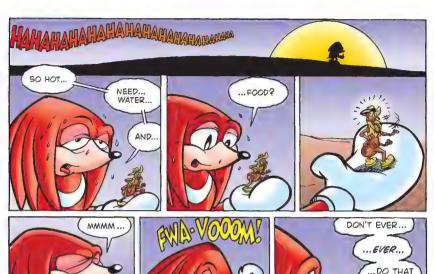

The straits are dire...

...but Knuckles is not alone.

At his side stands ARCHIMEDES THE FIRE ANT. ambassador of a race which shares a secret, symbiotic relationship with the Echidnas. A relationship dating back to the origins of the island, even though, in theory, their peoples are natural enemies!

Now confronted by a greater evil, Knuckles and this unlikely ally must apply the lessons of the PAST to the PRESENT...

for there will be no future for ANY of them!

FOR ONE DAY, GUARDIAN!

WE WERE THIS PLACE!